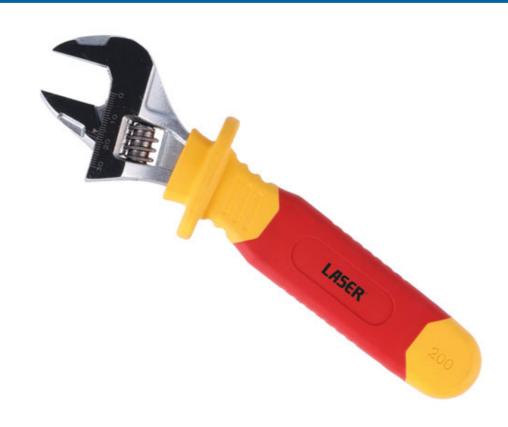

## **VDE Insulated Adjustable Wrench 200mm**

An insulated adjustable spanner featuring an easy to read measuring scale, to allow for the width to be pre-set, with a range of 0 to 30mm, together with a two colour soft grip insulated handle with slip guard. Manufactured to IEC60900 standards, for safe operator use on live circuits up to 1000v AC and 1500v DC. Suitable for use by technicians and mechanics working on hybrid and electric vehicles, together with professional electricians and installers.

## **Additional Information**

- 1000V insulated adjustable wrench with measuring scale for pre-setting the width.
- Length: 200mm (8").
- Range: 0 30mm.
- Manufactured from chrome vanadium, PP+TPR soft grip handle with slip guard.
- VDE certified. Manufactured to IEC60900 standards, for safe operator use on live voltages up to 1000V AC / 1500V DC. NOTE: Fully insulated electrical safety gloves must be worn during use.