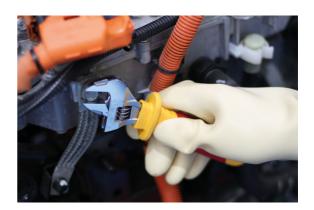

## **VDE Insulated Adjustable Wrench 200mm**

An insulated adjustable spanner featuring an easy to read measuring scale, to allow for the width to be pre-set, with a range of 0 to 30mm, together with a two colour soft grip insulated handle with slip guard. Manufactured to IEC60900 standards, for safe operator use on live circuits up to 1000v AC and 1500v DC. Suitable for use by technicians and mechanics working on hybrid and electric vehicles, together with professional electricians and installers.

## **Additional Information**

- 1000V insulated adjustable wrench with measuring scale for pre-setting the width.
- Length: 200mm (8").
- Range: 0 30mm.
- Manufactured from chrome vanadium, PP+TPR soft grip handle with slip guard.
- VDE certified. Manufactured to IEC60900 standards, for safe operator use on live voltages up to 1000V AC / 1500V DC. NOTE: Fully insulated electrical safety gloves must be worn during use.