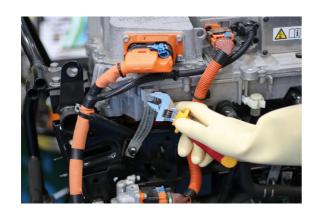

## **VDE Insulated Adjustable Wrench 200mm**

An insulated adjustable spanner featuring an easy to read measuring scale, to allow for the width to be pre-set, with a range of 0 to 30mm, together with a two colour soft grip insulated handle with slip guard. Manufactured to IEC60900 standards, for safe operator use on live circuits up to 1000v AC and 1500v DC. Suitable for use by technicians and mechanics working on hybrid and electric vehicles, together with professional electricians and installers.

## **Additional Information**

- 1000V insulated adjustable wrench with measuring scale for pre-setting the width.
- Length: 200mm (8").
- Range: 0 30mm.
- Manufactured from chrome vanadium, PP+TPR soft grip handle with slip guard.
- VDE certified. Manufactured to IEC60900 standards, for safe operator use on live voltages up to 1000V AC / 1500V DC. NOTE: Fully insulated electrical safety gloves must be worn during use.